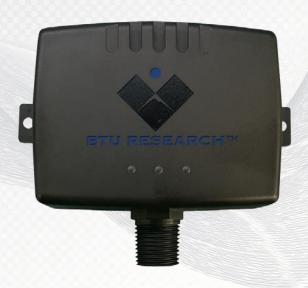

## **BTU-TD-120 TOUGH DEFENDER**

The **BTU-TD-120 Tough Defender** is a reliable, high quality Surge Protective Device (SPD) that is priced with Electrical Contractors in mind.

### **TECHNICAL SPECIFICATIONS AND STANDARDS**

| Nominal Line voltage                  | 120/240 VAC                  |
|---------------------------------------|------------------------------|
| MCOV                                  | 150VRMS                      |
| Protection Modes                      | L-G, L-L                     |
| Voltage Protection Rating (VPR)       | 600Vac                       |
| Short-curcuit current rating (SCCR)   | 10kA                         |
| Total Surge Current 8x20µs            | 50KA                         |
| Nominal Discharge Current (In) 8x20µs | 10KA                         |
| Housing                               | NEMA 4X w-¾" threaded nipple |
| Operating Frequency                   | 50/60Hz                      |
| Agency Approvals                      | UL 1449 4th Ed., cUL, CE     |
| SPD Type                              | Туре 2                       |
| Standards                             | IEEE Category C              |
| Dimensions                            | 4.5" x 3.5" x 1.5"           |
| Weight                                | 2 lbs.                       |