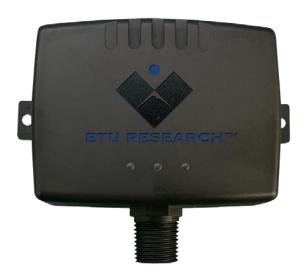

## BTU-TD-230 TOUGH DEFENDER

The **BTU-TD-230 Tough Defender** is a reliable, high quality Surge Protective Device (SPD) that is priced with Electrical Contractors in mind.

### **APPLICATIONS**

| Easy Installation | 230V Single Phase Utility |
|-------------------|---------------------------|
| LED Diagnostics   | Gates                     |
| Auto-Resettable   | HVAC Disconnects          |

### **TECHNICAL SPECIFICATIONS AND STANDARDS**

| Nominal Line voltage                  | 230 VAC                            |
|---------------------------------------|------------------------------------|
| MCOV                                  | 250VRMS per Phase                  |
| Protection Modes                      | L-G,L-L                            |
| Voltage Protection Rating (VPR)       | 1200 Vac                           |
| Short-curcuit current rating (SCCR)   | 10kA                               |
| Total Surge Current 8x20µs            | 50KA                               |
| Nominal Discharge Current (In) 8x20µs | 10KA                               |
| Housing                               | NEMA 4X w-1/2" NPT threaded nipple |
| Operating Frequency                   | 50/60Hz                            |
| Agency Approvals                      | UL 1449 4th Ed.                    |
| SPD Type                              | Type 2                             |
| Standards                             | IEEE Category C                    |
| Dimensions                            | 4.5" x 3.5" x 1.5"                 |
| Weight                                | 2 lbs.                             |
| Warranty                              | 10 Year Limited                    |